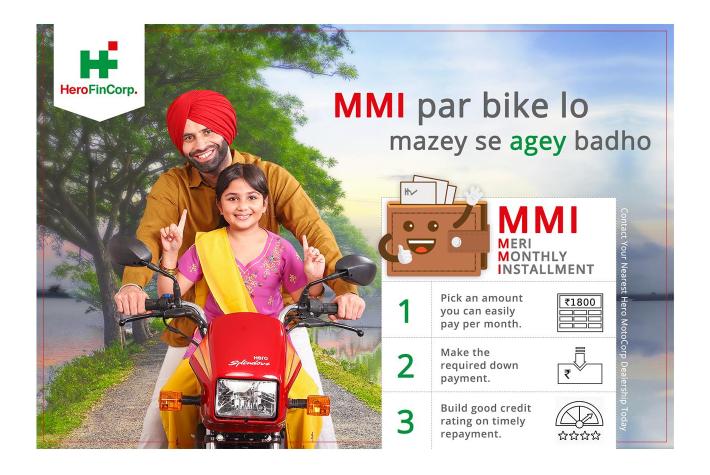

## Poster Ads - 02

#### **MMI** Aasan hai

This is how MMI works three simple steps to unlock happiness.

Pick an amount you can easily pay per month.

Make the required down payment.

Build good credit rating on timely repayment.